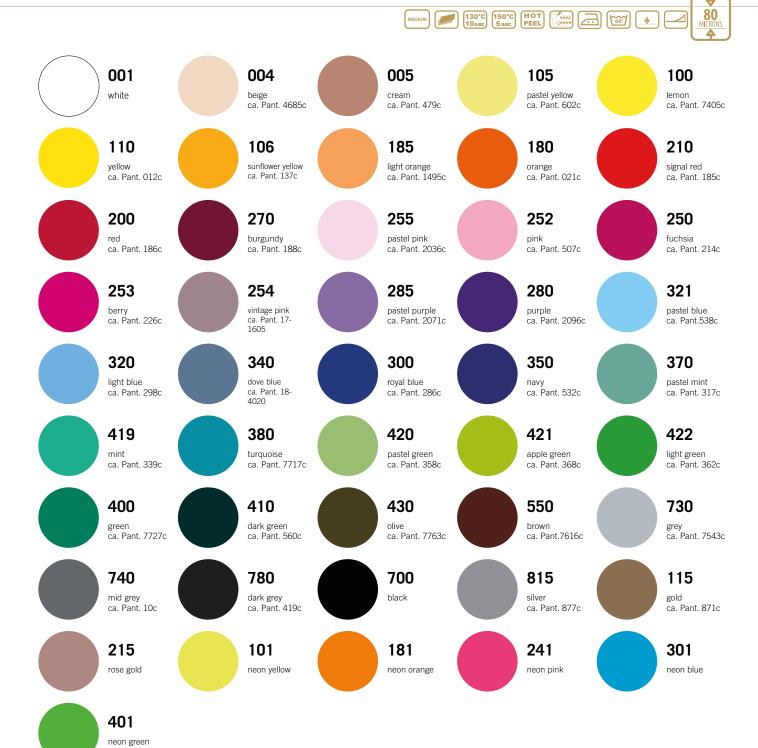

# A CLASSIC AND DURABLE FILM, WITH A STICKY POLYESTER FILM CARRIER.

As there are so many colors available in the range, the material is perfect for multi-color designs. With a matte finish, and soft hand, and high opacity. Perfect for producing smaller designs. CAD-CUT® SportsFilm is a very lightweight polyurethane film available in a large range of colors enabling you to produce your own individual look. It provides an adhesive polyester carrier, gives excellent opacitay and produces a matte finish. It is ideal for producing multi-color designs with intricate detail.

## **AVAILABLE IN**

- 30 cm x 25 m rolls\*
- 50 cm x 25 m rolls
- 75 cm x 25 m rolls
- \* minimum Order Quantity: 5 rolls plus 25 € cutting costs

• 100 cm x 25 m rolls

• 150 cm x 25 m rolls