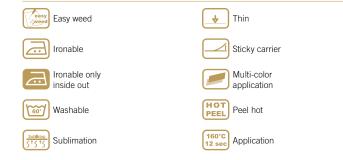

## CARE INSTRUCTIONS

Machine wash up to  $60^{\circ}$  C using mild detergent. Do not use bleach. Do not dry clean. Can be directly ironed.

#### **DETAILS**

Stretchable

Flock

**KEY** 

Pressure

<sup>\*</sup>Test before application!