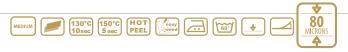

# APPLICATION INSTRUCTIONS

• Temperature: 130° C / 150° C

Time: 10 sec. / 5 sec.
Pressure: medium
(#4-6 on Hotronix®)

• Peel: hot