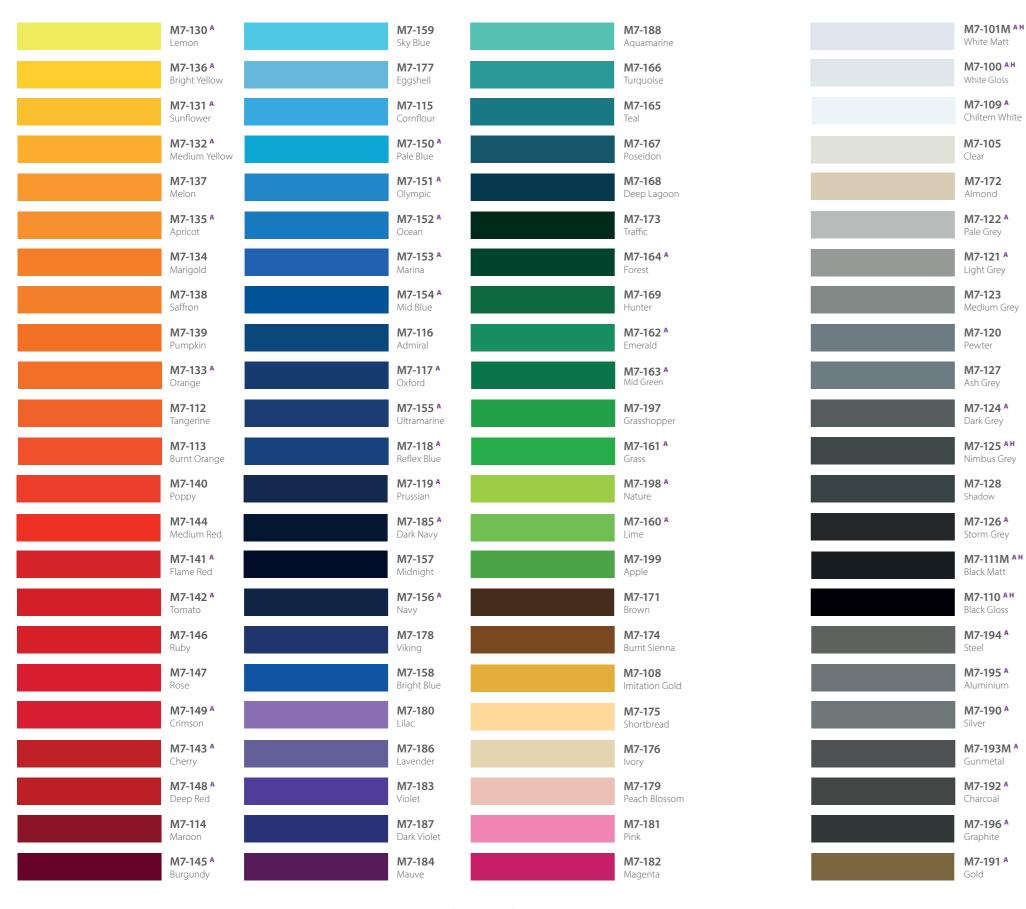

A Indicates colour available with the optional MetaScape® adhesive system. Please specify at point of ordering.

<sup>\*</sup>Indicates colour available with the optional High Tack adhesive system. Please specify at point of ordering.